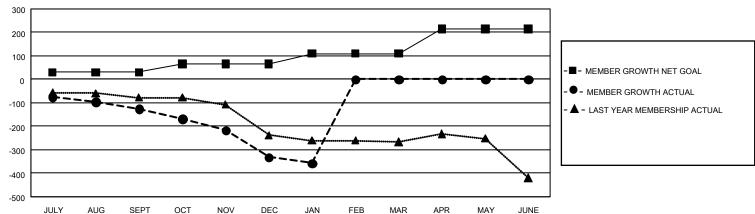

## GOALS AND ACTUAL MEMBERS CUMULATIVE

| DROPPED CLUBS: 3 |     | 84 CLUBS OF 282 ADDED 1 OR MORE | GENDER DISTRIBUTION             |                |       |
|------------------|-----|---------------------------------|---------------------------------|----------------|-------|
|                  |     | NEW MEMBERS                     | MALE                            | 3,943 (61.57%) |       |
|                  |     |                                 | FEMALE                          | 2,461 (38.43%) |       |
| DROPPED MEMBERS  |     |                                 |                                 | , ,            |       |
| DECEASED         | 68  | CLICK HERE FOR CUMULATIVE       | TOTAL FAMILY UNIT MEMBERS       |                | 1,653 |
| CLUB CANCELLED   | 16  | MEMBERSHIP DATA                 | FAMILY MEMBERS PAYING HALF DUES |                |       |
| OTHER            | 512 |                                 |                                 |                | 847   |
| TOTAL            | 596 |                                 |                                 |                |       |

## GMT Constitutional Area 1, Group H

REPORT DOES NOT INCLUDE CLUBS IN UNDISTRICTED AREAS.

| Clubs         |               |             |               | Members               |                       |                         |                                                    |  |
|---------------|---------------|-------------|---------------|-----------------------|-----------------------|-------------------------|----------------------------------------------------|--|
|               | RESULTS FOR   | R 2020-2021 |               | RESULTS FOR 2020-2021 |                       |                         |                                                    |  |
| QUARTER       | NEW CLUB GOAL | NEW CLUBS   | DROPPED CLUBS | QUARTER MEMB          | ER GROWTH NET<br>GOAL | MEMBER GROWTH<br>ACTUAL | DROPPED<br>MEMBERS ACTUAL<br>(including transfers) |  |
| JULY/AUG/SEPT | 3             | 0           | 1             | JULY/AUG/SEPT         | 30                    | 112                     | 199                                                |  |
| OCT/NOV/DEC   | 3             | 1           | 1             | OCT/NOV/DEC           | 35                    | 152                     | 331                                                |  |
| JAN/FEB/MAR   | 3             | 0           | 1             | JAN/FEB/MAR           | 45                    | 47                      | 66                                                 |  |
| APR/MAY/JUNE  | 3             | 0           | 0             | APR/MAY/JUNE          | 105                   | 0                       | 0                                                  |  |