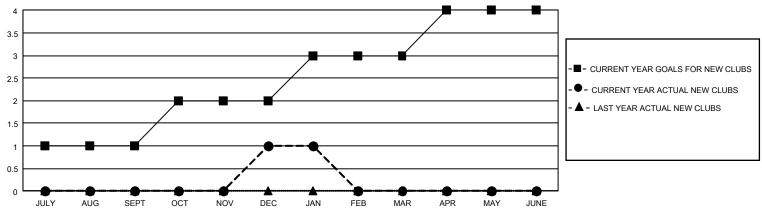

## GOALS AND ACTUAL NEW CLUBS CUMULATIVE

## GMT Constitutional Area 1, Group H

REPORT DOES NOT INCLUDE CLUBS IN UNDISTRICTED AREAS.

| Clubs         |               |             |               | Members               |                       |                         |                                                    |  |
|---------------|---------------|-------------|---------------|-----------------------|-----------------------|-------------------------|----------------------------------------------------|--|
|               | RESULTS FOR   | R 2020-2021 |               | RESULTS FOR 2020-2021 |                       |                         |                                                    |  |
| QUARTER       | NEW CLUB GOAL | NEW CLUBS   | DROPPED CLUBS | QUARTER MEMB          | ER GROWTH NET<br>GOAL | MEMBER GROWTH<br>ACTUAL | DROPPED<br>MEMBERS ACTUAL<br>(including transfers) |  |
| JULY/AUG/SEPT | 3             | 0           | 1             | JULY/AUG/SEPT         | 30                    | 112                     | 199                                                |  |
| OCT/NOV/DEC   | 3             | 1           | 1             | OCT/NOV/DEC           | 35                    | 152                     | 331                                                |  |
| JAN/FEB/MAR   | 3             | 0           | 1             | JAN/FEB/MAR           | 45                    | 47                      | 66                                                 |  |
| APR/MAY/JUNE  | 3             | 0           | 0             | APR/MAY/JUNE          | 105                   | 0                       | 0                                                  |  |